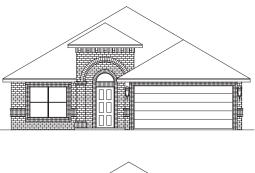

# ELEVATIONS

### SAN BERNARDO





Elevation A





Elevation B





# FLOOR PLANS

#### SAN BERNARDO

- 3 bedrooms
- 2 baths
- 2 car garage

total sq. ft.

2,152

This plan is copyrighted by WestWind Homes and may not be reproduced, modified or reused without the express written consent of WestWind Homes. For Information call: (956) 968-4238.

Working drawings shall not scaled; details and drawings are builder type. West Wind Homes reserves the right to change floorplans specifications, prices, financing terms and availability without prior notice and may vary by neighborhood lot locations and home series.

#### **BUILT BY**



Built for your life.

OPTIONAL OPTIONAL COVERED PATIO MASTER W.I.C. KITCHEN BOX WINDOW OPTION MASTER BEDROOM **DINING ROOM** HALL BEDROOM #2 W.I.C. **FAMILY ROOM** UTILITY ПО ватн WH HALL **FOYER** GARAGE BEDROO