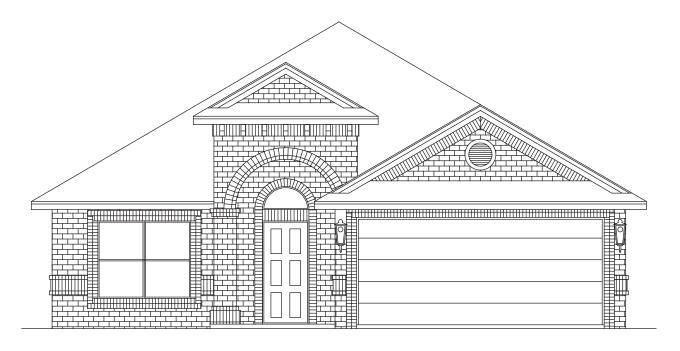

# ELEVATIONS

### SAN BERNARDO





Elevation A





Elevation B





# FLOOR PLANS

#### SAN BERNARDO

- 3 bedrooms
- 2 baths
- 2 car garage

total sq. ft.

2,152

This plan is copyrighted by WestWind Homes and may not be reproduced, modified or reused without the express written consent of WestWind Homes. For Information call: (956) 968-4238.

Working drawings shall not scaled; details and drawings are builder type. West Wind Homes reserves the right to change floorplans specifications, prices, financing terms and availability without prior notice and may vary by neighborhood lot locations and home series.

#### **BUILT BY**



Built for your life.

OPTIONAL OPTIONAL COVERED PATIO MASTER W.I.C. KITCHEN BOX WINDOW OPTION MASTER BEDROOM **DINING ROOM** HALL BEDROOM #2 W.I.C. **FAMILY ROOM** UTILITY ПО ватн WH HALL **FOYER*